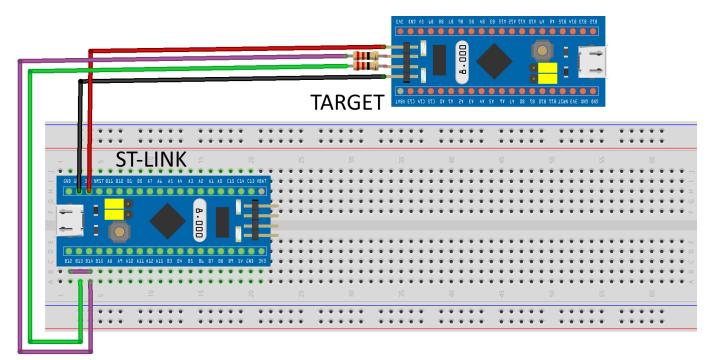

## Download

St Link V2 Usb Driver Exe

fritzing

St Link V2 Usb Driver Exe

• LED is GREEN: the last communication has been successful • LED is ORANGE: ST-LINK/V2 communication with the target has failed.. Download STM32 ST-Link Utility for free The STM32 ST-LINK utility software facilitates fast in-system programming of the STM32 microcontroller families in development environments via the ST-LINK and ST-LINK/V2 tools.. The single wire interface module (SWIM) and JTAG/serial wire debugging (SWD) interfaces are used to communicate with any STM8 or STM32 microcontroller located on an application board.

- 1. link driver
- 2. lynk driver app
- 3. lynk driver customer care number

• LED is blinking GREEN/RED: data are being exchanged between the target and the PC.. ST-LINK/V2, in-circuit debugger/programmer for STM8 and STM32 Description The ST-LINK/V2 is an in-circuit debugger and programmer for the STM8 and STM32 microcontroller families.. STM32 applications use the USB full speed interface to communicate with Atollic, IAR, Keil or TASKING integrated development environments.. If it keeps blinking RED, maybe the USB driver is NOT found • LED is RED: communication between ST-LINK/V2 and the PC is established (end of enumeration).

Connecting with STM32 application board ST-LINK/V2 Status The LED labeled 'COM' on top of the ST-LINK/V2 shows the ST-LINK/V2 status (whatever the connection type). <u>Directory List Print Pro Serial Number</u>

## lynk driver app

Character Generator 2011 herunterladen frei 64 bits DE

STM8 applications use the USB full speed interface to communicate with STMicroelectronic's ST Visual Develop (STVD) or ST Visual Program (STVP) software.. When the: • LED is blinking RED: the first USB enumeration with the PC is taking place. <u>Vector magic desktop edition v1 15 keygen</u>